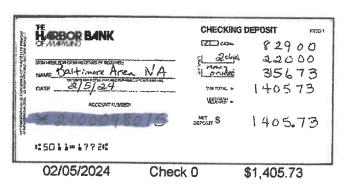

### Month Ended February 29, 2024

Cash balance as per bank statement, February 1, 2024 \$ 2,315.87

Add: Deposits/refunds activity

| Date      | Deposits/Refunds    | Amount         | Description |                |
|-----------|---------------------|----------------|-------------|----------------|
| 2/5/2024  | Deposit             | \$<br>1,074.00 |             |                |
| 2/5/2024  | Deposit             | \$<br>1,405.73 |             |                |
| 2/6/2024  | Deposit-cash app    | \$<br>460.63   |             |                |
| 2/20/2024 | Deposit-cash app    | \$<br>446.41   |             |                |
| 2/27/2024 | Deposit-cash app    | \$<br>52.00    |             |                |
|           | Interest            | \$<br>0.11     |             |                |
|           | \$<br>3,438.88      |                |             |                |
|           | Net Account Balance |                |             | \$<br>5,754.75 |

### **DEPOSITS AND OTHER CREDITS (Continued)**

| Date   | Description                           | Denosita |
|--------|---------------------------------------|----------|
| Feb 05 | DEPOSIT                               | Deposits |
| Feb 06 | CASH APP/* CASH APP BALTIMORE AREA NA | 1,405.73 |
| Feb 20 | CASH APP/* CASH APP BALTIMORE AREA NA | 460.63   |
| Feb 27 | CASH APP/* CASH APP BALTIMORE AREA NA | 446.41   |
|        | INTEREST PAID                         | 52.00    |
|        |                                       | 0.11     |