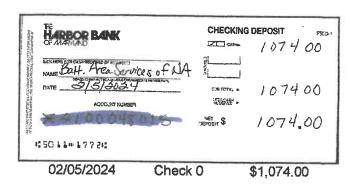

### Month Ended February 29, 2024

Cash balance as per bank statement, February 1, 2024 \$ 2,315.87

Add: Deposits/refunds activity

| Date      | Deposits/Refunds    | Amount         | Description |                |
|-----------|---------------------|----------------|-------------|----------------|
| 2/5/2024  | Deposit             | \$<br>1,074.00 |             |                |
| 2/5/2024  | Deposit             | \$<br>1,405.73 |             |                |
| 2/6/2024  | Deposit-cash app    | \$<br>460.63   |             |                |
| 2/20/2024 | Deposit-cash app    | \$<br>446.41   |             |                |
| 2/27/2024 | Deposit-cash app    | \$<br>52.00    |             |                |
|           | Interest            | \$<br>0.11     |             |                |
|           | \$<br>3,438.88      |                |             |                |
|           | Net Account Balance |                |             | \$<br>5,754.75 |

### **DEPOSITS AND OTHER CREDITS**

Date Description Feb 05 DEPOSIT

**Deposits** 1,074.00

Mobile Banking Mobile Apps

Convenient banking from your mobile device.

Mobile Apps Text Banking Mobile Website

HBM HARBOR BANK